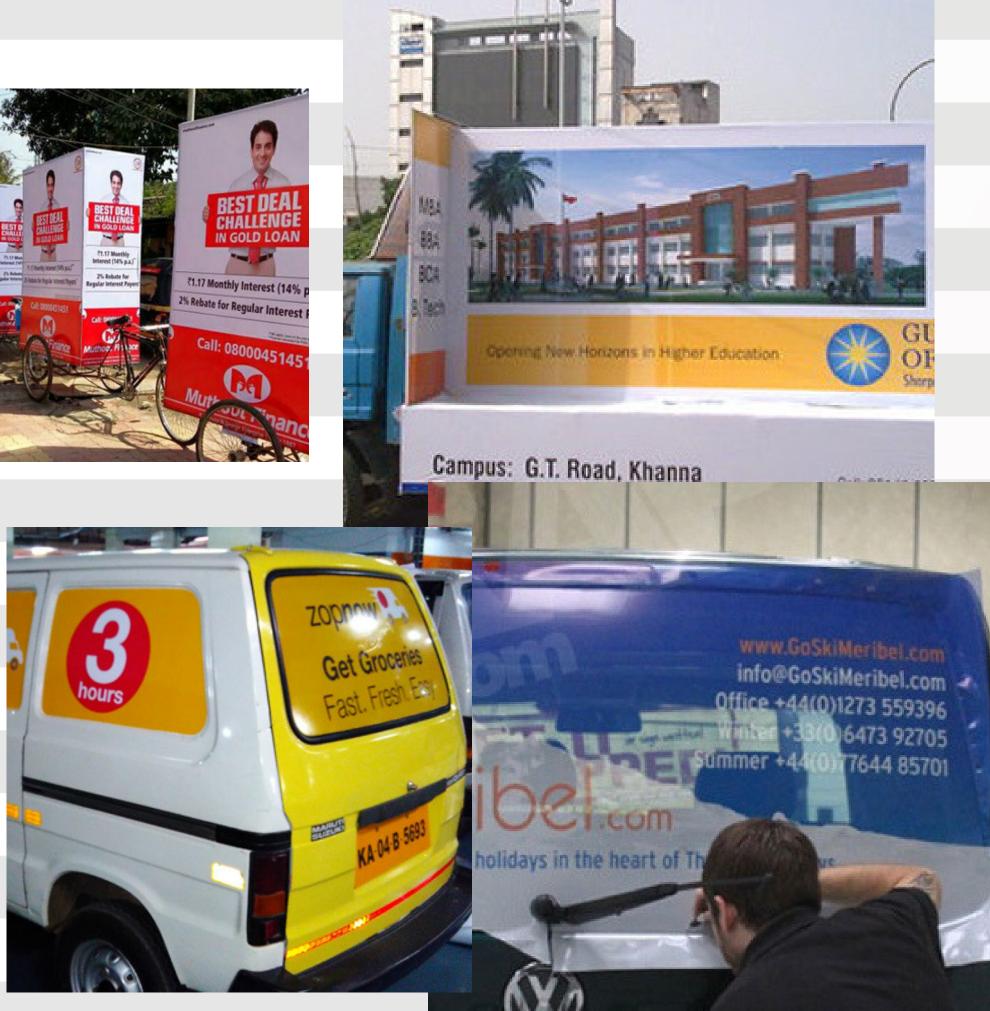

### TRANSIT Media

is a form of out-of-home advertising that displays advertisements in or on the outside of vehicles.

Moving advertising has been around since long that is still frequently encountered truck, car or train in the way that attached by a variety of image ads, as road users we sometimes do not feel that we're a moving object by branding

#### **TRANSIT Media**

Wrapping and branding of vechile and other Advertising