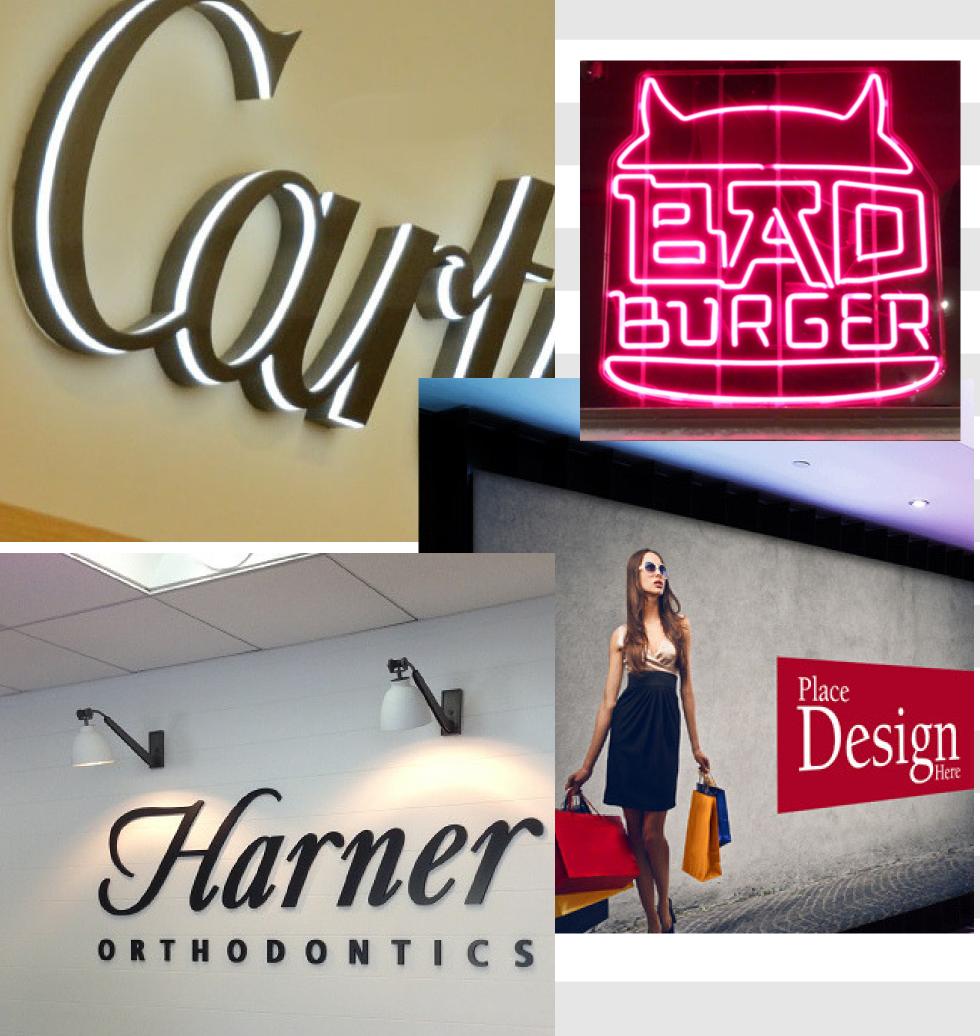

#### SIGNAGE

Outdoor & Indoor Signage | 3D Signage | Neon Signage | LED Signage | Shop front Signage | A-Frame Signage | Safety Signages

# MODERN signages