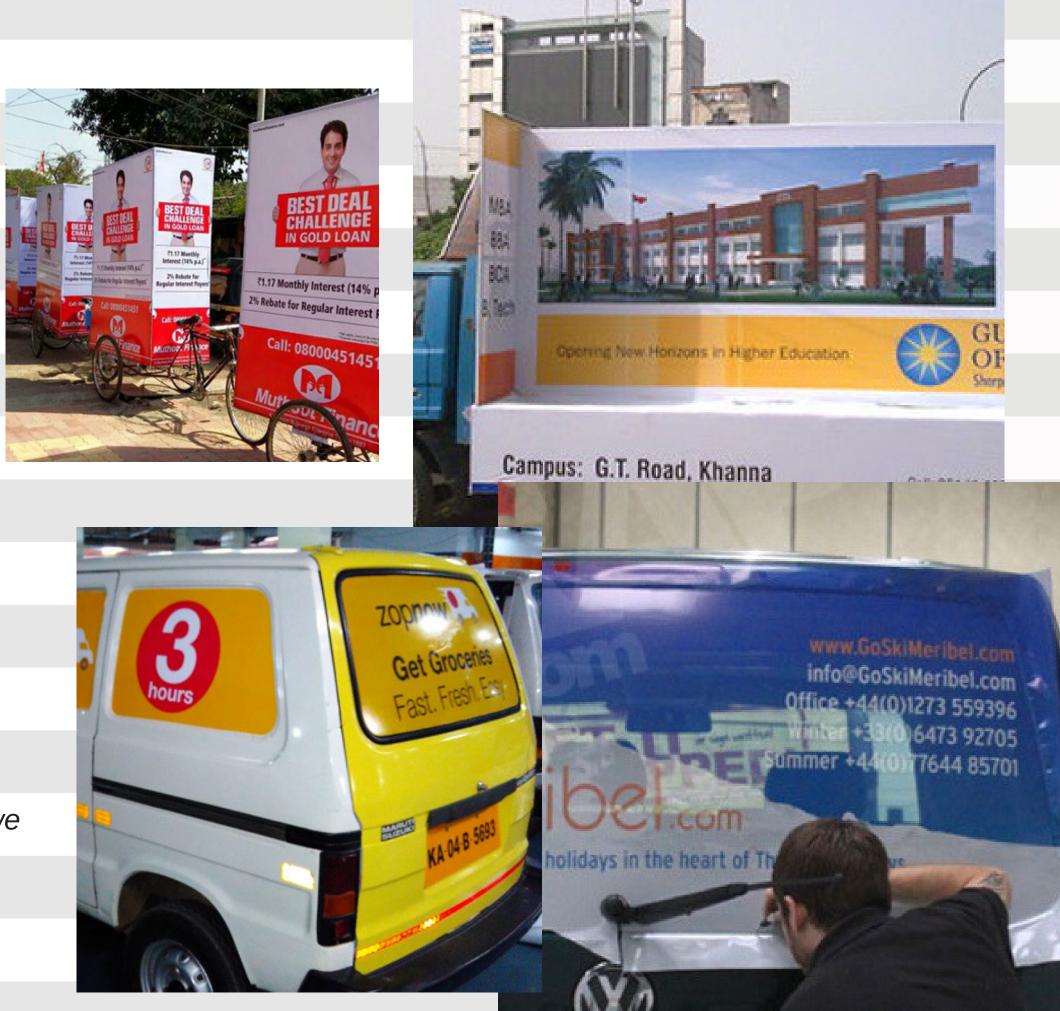

### VINYL Graphics

At Prismhue we have a full-service sign and vinyl graphics shop, and we have the ability to handle all of your vinyl project needs.

> We specialized in all type of vinyl products with advance machinery and technology that increase and enhance brand awareness, we install vinyl graphics to your desks, walls or windows without damaging the finish. Vinyl can be used to create stunning murals.

#### **VINYL Graphics**

In Shop Branding | Office Branding | Mall Branding | Vehicle Wraps | One Way Vision