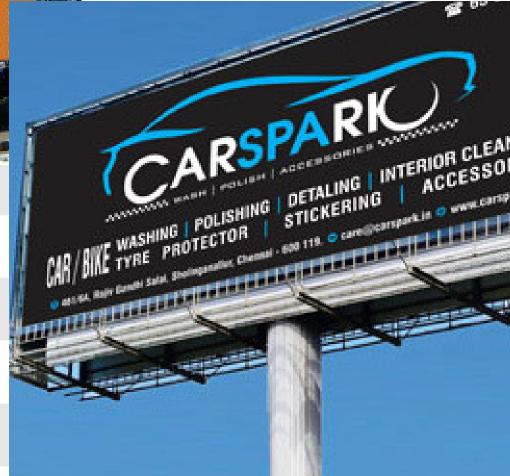

#### SIGNAGE

Outdoor & Indoor Signage | 3D Signage | Neon Signage | LED Signage | Shop front Signage | A-Frame Signage | Safety Signages

# MODERN signages